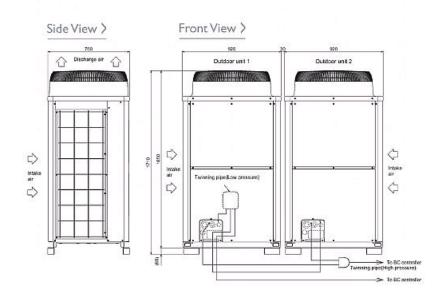

## Dimensions

PURY-EP400YSJM-A

## **Product Details**

| PURY-EP400YSJM-A                    |                |
|-------------------------------------|----------------|
| Capacity (kW):                      |                |
| Heating (Nominal)                   | 50.0           |
| Cooling (Nominal)                   | 45.0           |
| Heating (UK)                        | 47.5           |
| Cooling (UK)                        | 42.3           |
| Power Input (kW) Heating (Nominal)  | 11.36          |
| Power Input (kW) Cooling (Nominal)  | 10.41          |
| Power Input (kW) Heating (UK)       | 15.22          |
| Power Input (kW) Cooling (UK)       | 6.71           |
| Max No. of Connectable Indoor Units | 40             |
| Airflow(m3/min)                     | 185 /185       |
| Noise (dBA)                         | 60             |
| Width - mm                          | 920 + 920      |
| Depth - mm                          | 760            |
| Height - mm                         | 1710           |
| Weight - kg                         | 240 + 240      |
| Electrical Supply                   | 380-415v, 50Hz |
| Phase                               | 3              |
| Mains Cable No. Cores               | 4 + earth      |
| Starting Current (A)                | 8              |
| Running Current (A) - Heating       | 17.5           |
| Running Current (A) - Cooling       | 16             |

| Piping Restrictions                               |     |
|---------------------------------------------------|-----|
| Total Piping Length (m)                           | 750 |
| Furthest Piping Length (m)                        | 165 |
| Between Outdoor and BC Controller - Length<br>(m) | 110 |
| Between Indoor and Outdoor Units - Height<br>(m)  | 50  |
| Between Indoor and Indoor Units - Height (m)      | 15  |