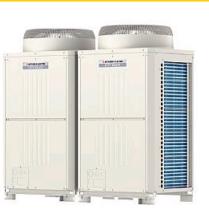

## PURY-EP400YSJM-A

High COP R2 Series 16hp Outdoor Unit

Many buildings require cooling in some areas and heating in others - even in adjacent rooms. The outstanding City Multi R2 system meets this requirement by distributing surplus heat from cooling operations (and vice versa) to rooms where it is needed. This efficiency can result in energy savings of up to 30% over conventional systems.

## **Product Details**

| PURY-EP400YSJM-A                    |                |
|-------------------------------------|----------------|
| Capacity (kW):                      |                |
| Heating (Nominal)                   | 50.0           |
| Cooling (Nominal)                   | 45.0           |
| Heating (UK)                        | 47.5           |
| Cooling (UK)                        | 42.3           |
| Power Input (kW) Heating (Nominal)  | 11.36          |
| Power Input (kW) Cooling (Nominal)  | 10.41          |
| Power Input (kW) Heating (UK)       | 15.22          |
| Power Input (kW) Cooling (UK)       | 6.71           |
| Max No. of Connectable Indoor Units | 40             |
| Airflow(m3/min)                     | 185 /185       |
| Noise (dBA)                         | 60             |
| Width - mm                          | 920 + 920      |
| Depth - mm                          | 760            |
| Height - mm                         | 1710           |
| Weight - kg                         | 240 + 240      |
| Electrical Supply                   | 380-415v, 50Hz |
| Phase                               | 3              |
| Mains Cable No. Cores               | 4 + earth      |
| Starting Current (A)                | 8              |
| Running Current (A) - Heating       | 17.5           |
| Running Current (A) - Cooling       | 16             |